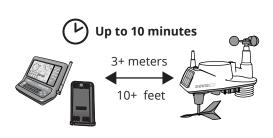

Note: For best reception during this step, WeatherLink Live and/or Console and the Sensor Suite should be at least 10 feet (3 meters) apart. (Initial reception typically takes 1-3 minutes but can take up to 10 minutes depending on specific environmental conditions.)