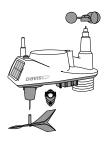

## Vantage Vue® | Quick Setup Guide

Please refer to your manuals for detailed instructions.

 Prepare the Sensor Suite: attach wind cups and wind vane; pull tab on battery; install debris screen; and rain collector tipping spoon assembly.