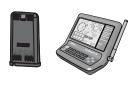

 If using WeatherLink Live, download the WeatherLink app. If using a Console, install power and set up the Console.

Verify data transmission from the Sensor Suite to the WeatherLink app and/or to the Console.